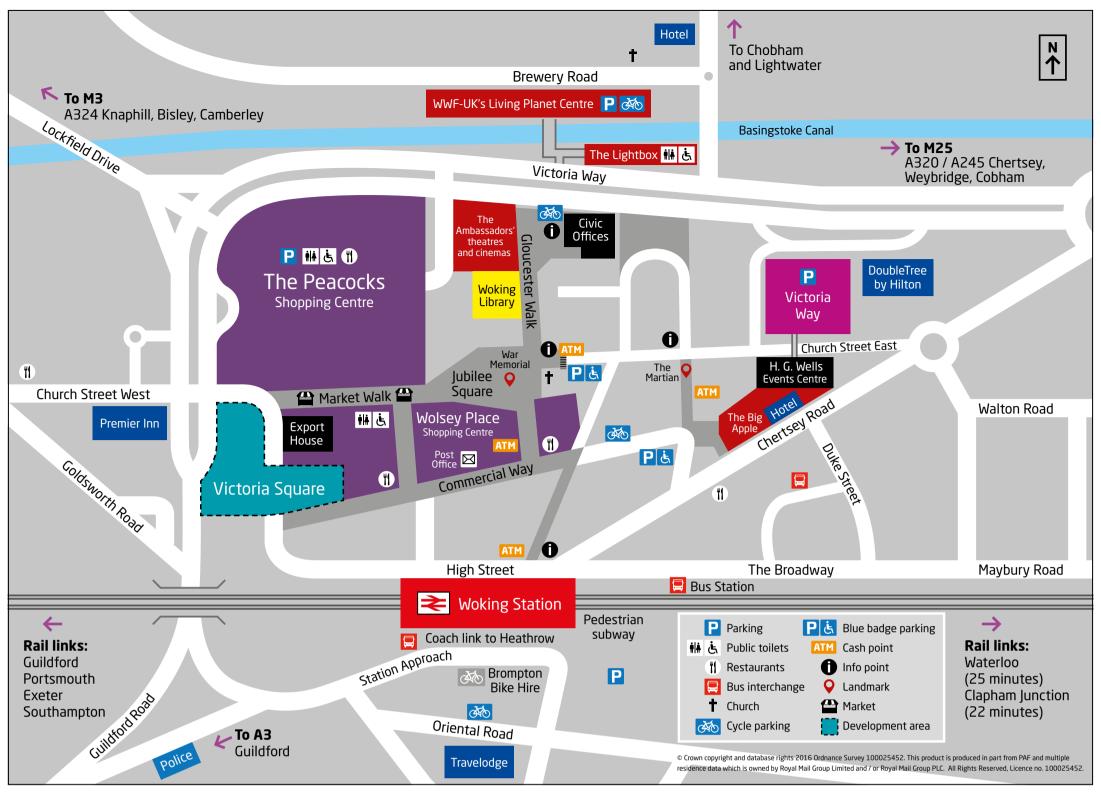

## Welcome to Woking

## Discover one of Surrey's most vibrant and accessible towns.

Woking is just half an hour from London, yet is surrounded by attractive countryside and waterways. Explore the modern heart of town, which offers **free Wi-Fi** and convenient shopping alongside Woking's superb dining, culture and arts. Plus, Celebrate Woking hosts special seasonal events throughout the year, and businesses large and small can get free support via the Woking Works portal.