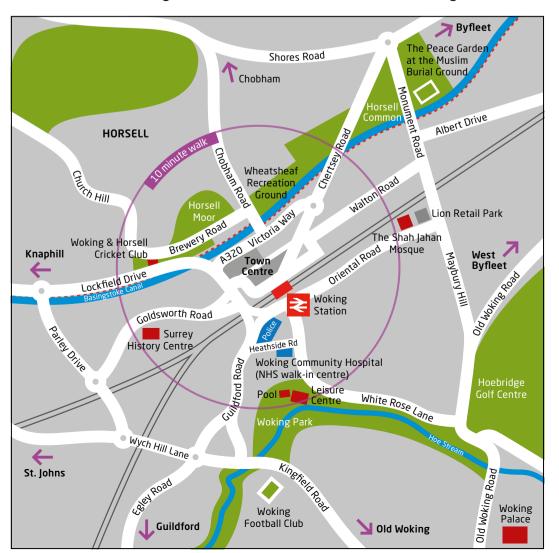

## Welcome to Woking

## Discover one of Surrey's most vibrant and accessible towns.

Woking is just half an hour from London, yet is surrounded by attractive countryside and waterways. Explore the modern heart of town, which offers **free Wi-Fi** and convenient shopping alongside Woking's superb dining, culture and arts. Plus, Celebrate Woking hosts special seasonal events throughout the year, and businesses large and small can get free support via the Woking Works portal.